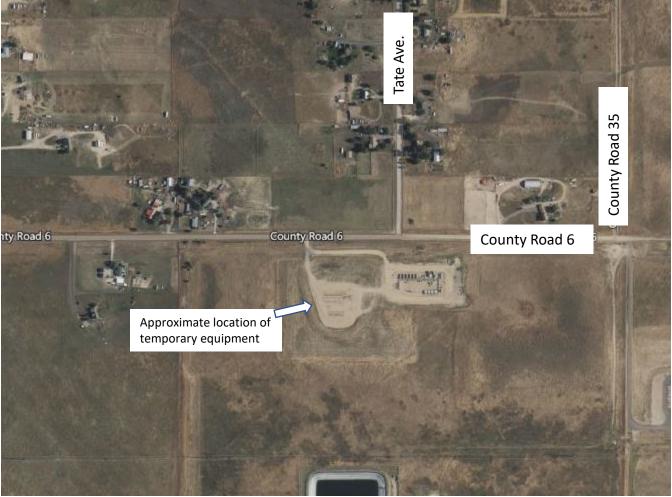

May 2024

Dear Neighbor,

We are writing to notify you that Kerr McGee Oil & Gas Onshore, LP, a subsidiary of Oxy USA Inc., will soon be conducting work at an existing oil and natural gas location in your area. Please see the map on the reverse side for reference.

## **AREA OF OPERATION**

Approximate map of location and nearest intersection

- Twenty-four hour work is scheduled to begin in the next few weeks, and will last approximately two to three weeks
- · You will see construction vehicles and additional equipment onsite
- For project specific updates, please scan the below QR code to our Stakeholder Relations website